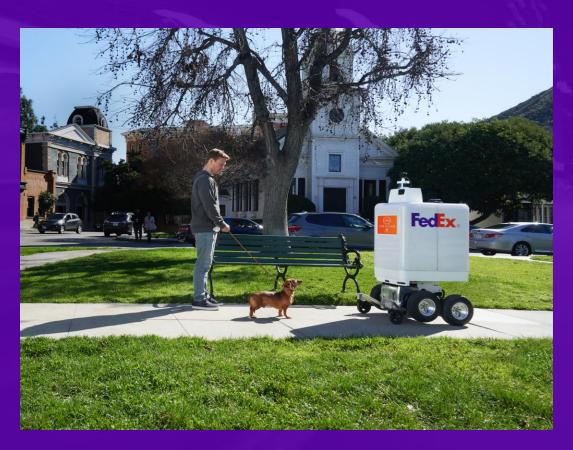

### Meet Roxo

### Roxo, the FedEx SameDay Bot

Challenges with on-demand, point-to-point deliveries

- Unpredictable demand
- Difficulty in sequencing multi-stop route
- High labor cost
- Little economies of scale

Fully autonomous self-driving bots targeting point-to-point deliveries at low cost

#### Future Benefits for the Community

Showcases community of innovative people and solutions

Environmentally friendly: Zero emission and limited noise pollution as an electric device

**Serving people in need**: Deliver right up to door step, benefitting the elderly and people with disabilities