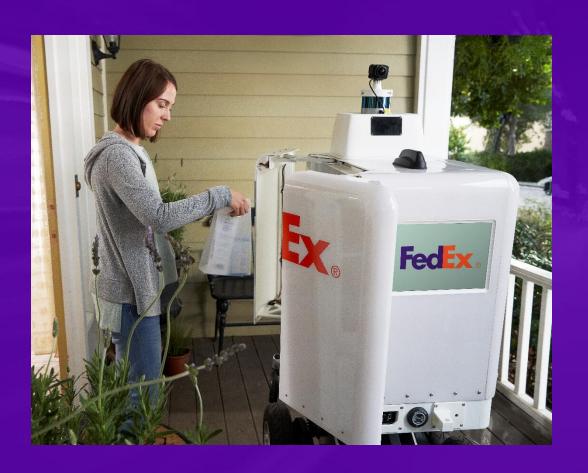

### Meet Roxo

### Roxo, the FedEx SameDay Bot

Challenges with on-demand, point-to-point deliveries

- Unpredictable demand
- Difficulty in sequencing multi-stop route
- High labor cost
- Little economies of scale

Fully autonomous self-driving bots targeting point-to-point deliveries at low cost

#### Future Benefits for the Community

Showcases community of innovative people and solutions

Environmentally friendly: Zero emission and limited noise pollution as an electric device

**Serving people in need**: Deliver right up to door step, benefitting the elderly and people with disabilities