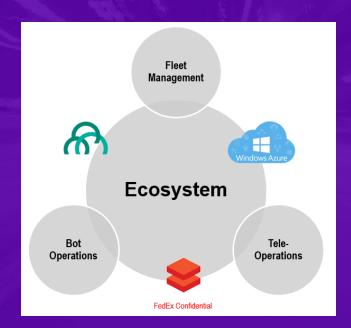

#### **Autonomous Solutions**

#### Safety is Top Priority

Built on DEKA's ibot mobility base which has over 10 million hours of reliable real-world operation

Array of sensors to maintain 360 degree awareness of surroundings

Monitored by remote operator at all times, to intervene when needed; also accompanied by bot chaperon during testing