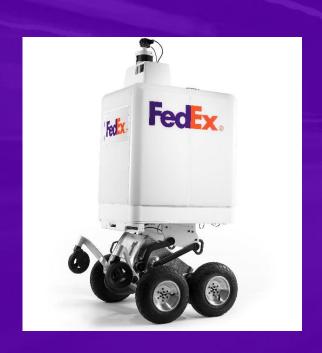

### Meet Roxo

### Roxo, the FedEx SameDay Bot

Challenges with on-demand, point-to-point deliveries

- Unpredictable demand
- Difficulty in sequencing multi-stop route
- High labor cost
- Little economies of scale

Fully autonomous self-driving bots targeting point-to-point deliveries at low cost

- Driverless
- Small bot vs. delivery vehicle
- Battery operated vs. fuel
- Dedicated on-demand capacity