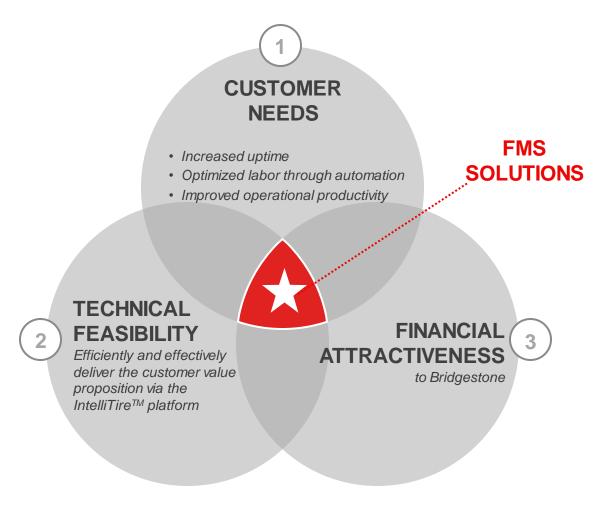

#### Customer Validated Business Solution Framework

Starting with customer needs and insights, we will monetize customer-driven technology solutions that provide attractive business models to Bridgestone