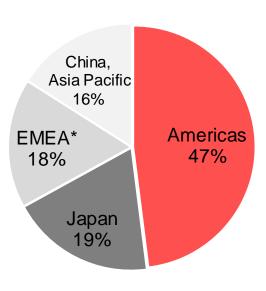

#### Consolidated Net Sales By market (2018)

(\*)Europe, Russia, Middle East & Africa