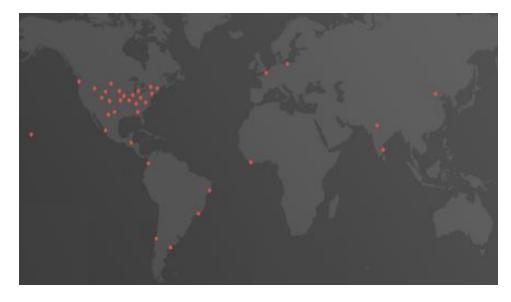

# **About Bridgestone Americas (BSAM)**

#### The largest subsidiary in the Bridgestone Group

|                      | BSAM   | Global  |
|----------------------|--------|---------|
| Employees            | 55,000 | 143,500 |
| Manufacturing plants | 53     | 163     |
| R&D facilities       | 6*     | 17*     |