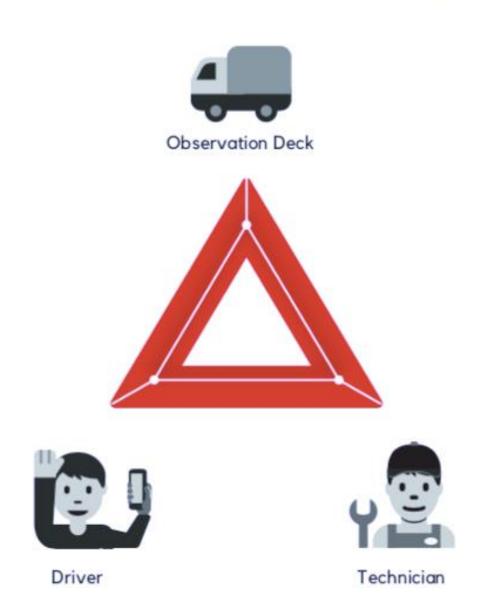

# TRADITIONAL SERVICE REQUEST

# **Equipment Provider** Truck Dispatch Technician Call Center Service Provider Driver

### IMPROVE SPEED TO RESOLUTION